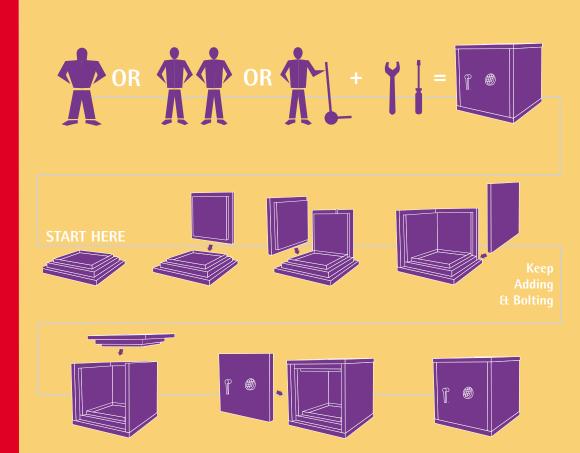

## EASE OF Assembly

Elevators, stairs, narrow doors, and other obstacles are no longer a problem. The MDDDL+X Series vault components can be delivered pieceby-piece and assembled on-site. Each component can be delivered discretely in unrecognizable packaging for further protection. Once constructed, the vault cannot be moved without heavy equipment or rigging.

## What does it take

Add Panels To Expand Horizontally

| MODUL • X ASSEMBLY | Worksheet |
|--------------------|-----------|
|--------------------|-----------|

www.modulxsafes.com

312 Squankum-Yellowbrook Road Farmingdale, New Jersey 07727 732-751-0100 • (fax) 732-751-1800 www.citysafe.com